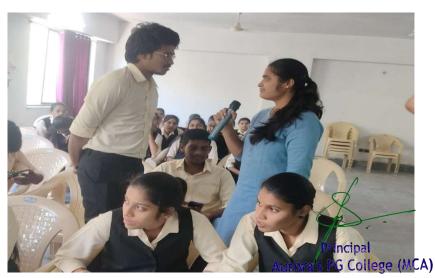

ical role a well-structured resume ket. Participants learned about the key ch as creating clear objective statements, ring content to suit specific job roles. e of keyword optimization, especially for |  |



enhancing layout, language, and content relevance. The workshop also provided advanced tips, such as designing resumes that are visually appealing while maintaining a professional tone, and crafting compelling cover letters that complement the resume.

The session concluded with a Q&A segment, allowing attendees to seek advice on specific challenges they encountered in resume building. Feedback was overwhelmingly positive, with participants expressing greater confidence in their ability to create resumes that effectively highlight their qualifications and experiences.



**Photos** 



Uppal, Hyderabad-500092

# AURORA'S PG COLLEGE(MCA) UPPAL,HYDERABAD



# **SEMINAR ON RESUME BUILDING**

DATE:26.07.2019

| SNO | ROLL NUMBER  | NAME OF THE STUDENT           | PROGRAM                          | SIGNATURE                      |
|-----|--------------|-------------------------------|----------------------------------|--------------------------------|
| 1   | 130417862002 | A SAIKIRAN                    | MCA                              | Sal Keray                      |
| 2   | 130417862003 | EEDA VENKATA NAGESWARA<br>RAO | MCA                              | Noozeh                         |
| 3   | 130417862005 | VEMULA DIPIKA                 | MCA                              | Opton                          |
| 4   | 130417862006 | C VINITHA                     | MCA