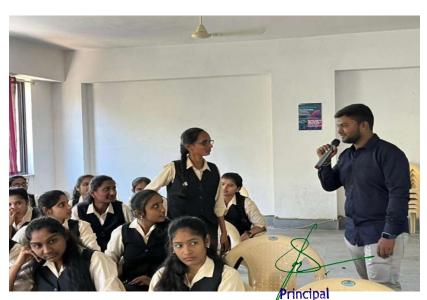

#### **ACTIVITY REPORT**

| Name of the<br>Activity         | Seminar on Teamwork and Leadership Skills                                                                                                                                                                                                                                                                                      |                                                                                                                                         |  |  |
|---------------------------------|--------------------------------------------------------------------------------------------------------------------------------------------------------------------------------------------------------------------------------------------------------------------------------------------------------------------------------|-----------------------------------------------------------------------------------------------------------------------------------------|--|--|
| Type of Activity                | Capacity building and skills enhancement activity                                                                                                                                                                                                                                                                              |                                                                                                                                         |  |  |
| Date and Time of Activity       | 25-06-2019                                                                                                                                                                                                                                                                                                                     | 1:30 PM-3:00 PM                                                                                                                         |  |  |
| Details of<br>Participants      | Students from II year MBA,II&III year                                                                                                                                                                                                                                                                                          | r MCA                                                                                                                                   |  |  |
| Organizing Dept /Support System | Organized by Innovation Cell in Colla                                                                                                                                                                                                                                                                                          | boration with Internshala                                                                                                               |  |  |
| Details of<br>Resource Persons  | Mr. K.Deekshith is a soft skills tra essential interpersonal and profess various sectors. With an emphase Deekshith's training programs are enhance their communication, leader skills.                                                                                                                                        | sional skills in individuals across is on practical application, Mr. e designed to help participants ership, and emotional intelligence |  |  |
| THESOGNOC TO COMMON             | He approach is known for being inte on providing practical tools and timmediately implement in their caprofessionals, and organizations to individuals can enhance their person                                                                                                                                                | techniques that participants can areers. He works with students, to foster an environment where                                         |  |  |
|                                 | To prepare postgraduate students evolving market environment, Auror seminar on Teamwork and Leaders from Internshala.                                                                                                                                                                                                          | ra's PG College (MCA) organized a                                                                                                       |  |  |
| Description                     | The seminar aimed to enhance participants' abilities to work effectively in teams and develop strong leadership qualities. Key topics included the essentials of teamwork—such as communication, collaboration, and conflict resolution—as well as various leadership styles and their application in different team settings. |                                                                                                                                         |  |  |
|                                 | The session began with an icebre interaction among participants. This team dynamics and the stages of emphasis on the importance of defined roles to achieve team goals.                                                                                                                                                       | s was followed by discussions on of team development, with an clear communication, and well-                                            |  |  |

Leadership skills were also a central focus, particularly understanding different leadership styles and learning how to adapt them to various team scenarios. Participants engaged in interactive exercises, gaining hands-on experience in leading teams and addressing challenges.

Attendees provided positive feedback, appreciating the practical insights and the opportunity to apply what they learned through group activities. The seminar concluded with a Q&A session and a summary of key takeaways, reinforcing the importance of both teamwork and effective leadership in driving organizational success.