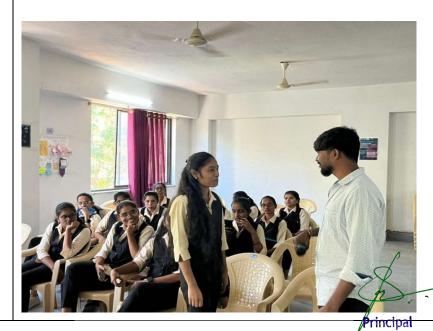

#### **ACTIVITY REPORT**

| Name of the<br>Activity         | Seminar on Teamwork and Leadership Skills                                                                                                                                                                                                                                                                                      |                                                                                                                                         |  |  |
|---------------------------------|--------------------------------------------------------------------------------------------------------------------------------------------------------------------------------------------------------------------------------------------------------------------------------------------------------------------------------|-----------------------------------------------------------------------------------------------------------------------------------------|--|--|
| Type of Activity                | Capacity building and skills enhancement activity                                                                                                                                                                                                                                                                              |                                                                                                                                         |  |  |
| Date and Time of Activity       | 25-06-2019                                                                                                                                                                                                                                                                                                                     | 1:30 PM-3:00 PM                                                                                                                         |  |  |
| Details of<br>Participants      | Students from II year MBA,II&III year                                                                                                                                                                                                                                                                                          | r MCA                                                                                                                                   |  |  |
| Organizing Dept /Support System | Organized by Innovation Cell in Colla                                                                                                                                                                                                                                                                                          | boration with Internshala                                                                                                               |  |  |
| Details of<br>Resource Persons  | Mr. K.Deekshith is a soft skills tra essential interpersonal and profess various sectors. With an emphase Deekshith's training programs are enhance their communication, leader skills.                                                                                                                                        | sional skills in individuals across is on practical application, Mr. e designed to help participants ership, and emotional intelligence |  |  |
| THESOGNOC TO COMMON             | He approach is known for being inte on providing practical tools and timmediately implement in their caprofessionals, and organizations to individuals can enhance their person                                                                                                                                                | techniques that participants can areers. He works with students, to foster an environment where                                         |  |  |
|                                 | To prepare postgraduate students evolving market environment, Auror seminar on Teamwork and Leaders from Internshala.                                                                                                                                                                                                          | ra's PG College (MCA) organized a                                                                                                       |  |  |
| Description                     | The seminar aimed to enhance participants' abilities to work effectively in teams and develop strong leadership qualities. Key topics included the essentials of teamwork—such as communication, collaboration, and conflict resolution—as well as various leadership styles and their application in different team settings. |                                                                                                                                         |  |  |
|                                 | The session began with an icebre interaction among participants. This team dynamics and the stages of emphasis on the importance of defined roles to achieve team goals.                                                                                                                                                       | s was followed by discussions on of team development, with an clear communication, and well-                                            |  |  |

Leadership skills were also a central focus, particularly understanding different leadership styles and learning how to adapt them to various team scenarios. Participants engaged in interactive exercises, gaining hands-on experience in leading teams and addressing challenges.

Attendees provided positive feedback, appreciating the practical insights and the opportunity to apply what they learned through group activities. The seminar concluded with a Q&A session and a summary of key takeaways, reinforcing the importance of both teamwork and effective leadership in driving organizational success.