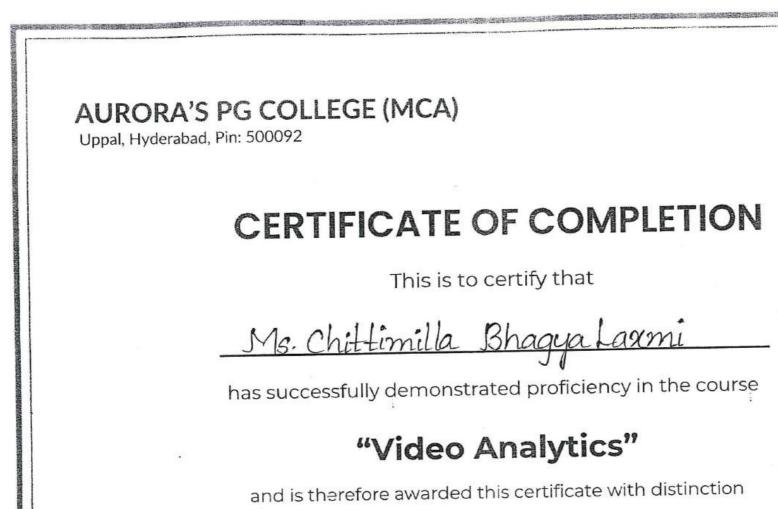

#### **1. Certificate Program on Cyber Security**

Uppal, Hyderabad, Pin: 500092

# **CERTIFICATE OF COMPLETION**

This is to certify that

Ms. Bonduquía Praywala

has successfully demonstrated proficiency in the course

### "Cyber Security"

and is therefore awarded this certificate with distinction

From 03.10.2023 to 13.10.2023

Coordinator

PG College (MCA)

Hyderabad-500092

auro

TEMPLE