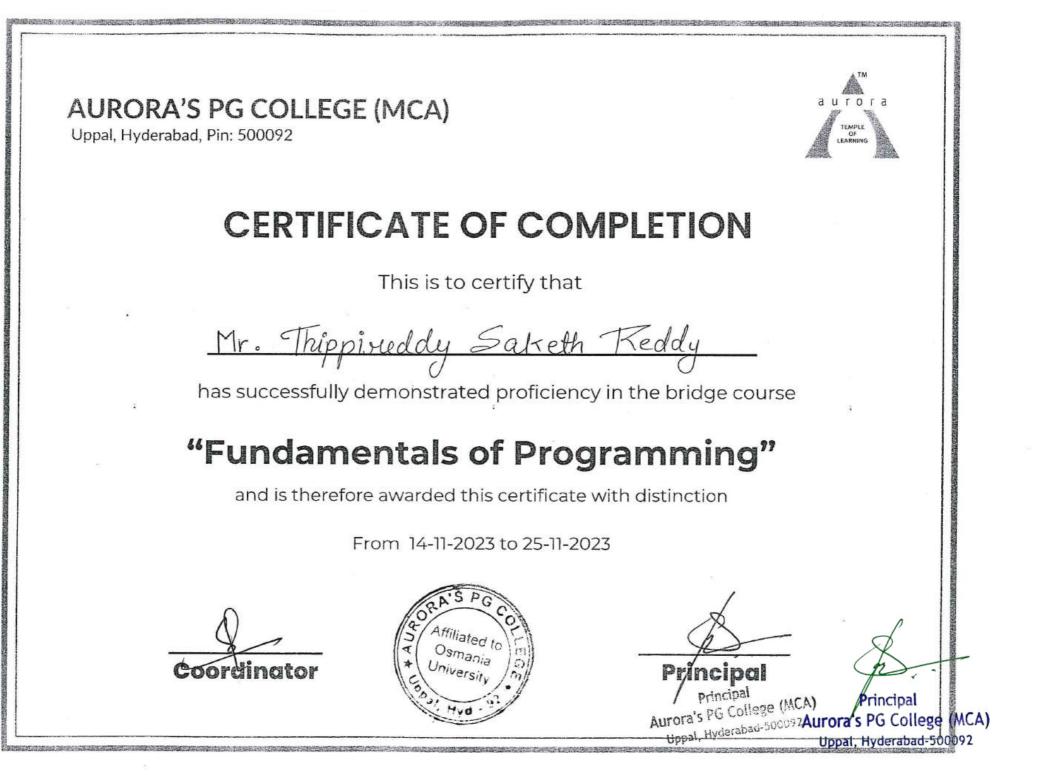

#### 4. Bridge Course on Fundamentals of Programming

auro AURORA'S PG COLLEGE (MCA) TEMPLE Uppal, Hyderabad, Pin: 500092 FARMING **CERTIFICATE OF COMPLETION** This is to certify that Ms. Shanigarapu Akhila has successfully demonstrated proficiency in the bridge course "Fundamentals of Programming" and is therefore awarded this certificate with distinction From 14-11-2023 to 25-11-2023 Osmania Princip Coordinato Principal Principal College (MLA Aurora's PG College (MCA) Honal Hyderabad

# **CERTIFICATE OF COMPLETION**

This is to certify that

#### Mr. THIPPIREDDY SAKETH REDDY

has successfully demonstrated proficiency in the course

## "Data Science & Big Data Analytics"

and is therefore awarded this certificate with distinction

From 11-12-2023 to 21-12-2023

Coordinator

Uppal, Hyderabad, Pin: 500092

This is to certify that

Mr. MD MUSTAQ AHMED