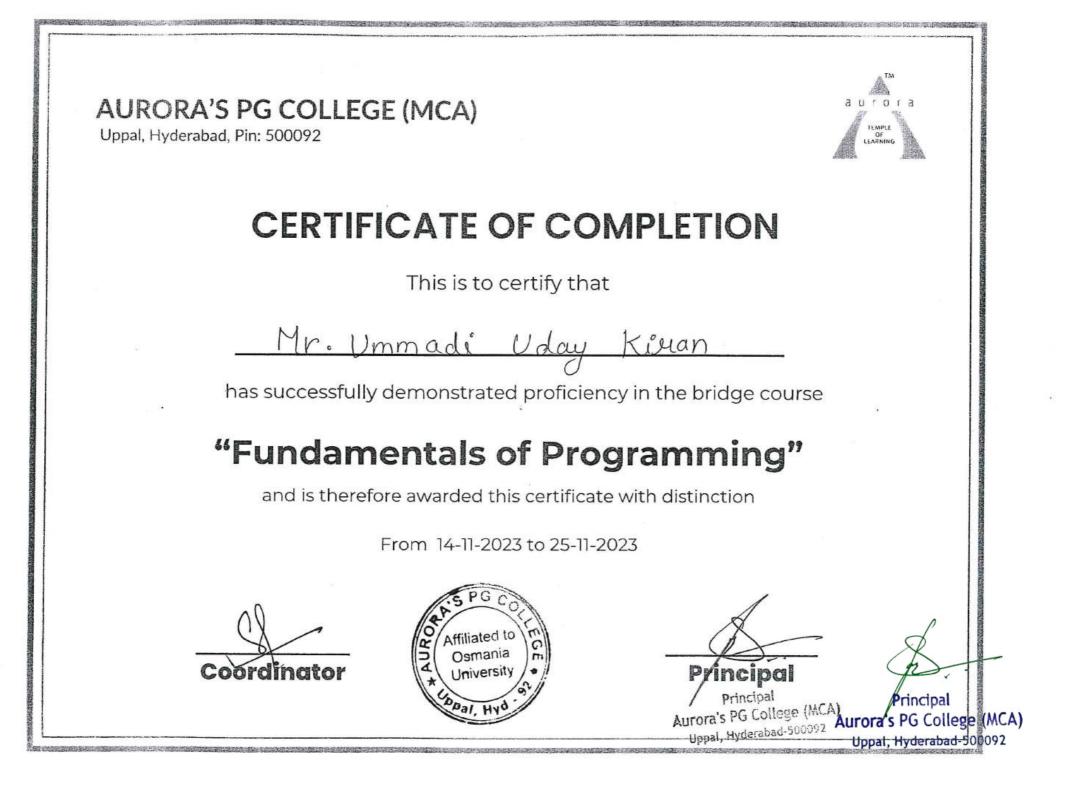

#### 4. Bridge Course on Fundamentals of Programming

auro AURORA'S PG COLLEGE (MCA) TEMPLE Uppal, Hyderabad, Pin: 500092 FARMING **CERTIFICATE OF COMPLETION** This is to certify that Ms. Shanigarapu Akhila has successfully demonstrated proficiency in the bridge course "Fundamentals of Programming" and is therefore awarded this certificate with distinction From 14-11-2023 to 25-11-2023 Osmania Princip Coordinato Principal Principal College (MLA Aurora's PG College (MCA) Honal Hyderabad

This is to certify that

Mr. MD Mustag Ahmed

has successfully demonstrated proficiency in the bridge course

## "Fundamentals of Programming"

and is therefore awarded this certificate with distinction

From 14-11-2023 to 25-11-2023

oordinato

Principal

Uppal, Hyderabad-5

AURORA'S PG COLLEGE (MCA) Uppal, Hyderabad, Pin: 500092 **CERTIFICATE OF COMPLETION** This is to certify that Ms. Komshetpally Krishnaveni has successfully demonstrated proficiency in the bridge course "Fundamentals of Programming" and is therefore awarded this certificate with distinction From 14-11-2023 to 25-11-2023 Osmania Ceardinator Aurora's PG College (MCA) Principal yderabad-500092 Aurora's PG College MCA) Uppal, Hyderabad-