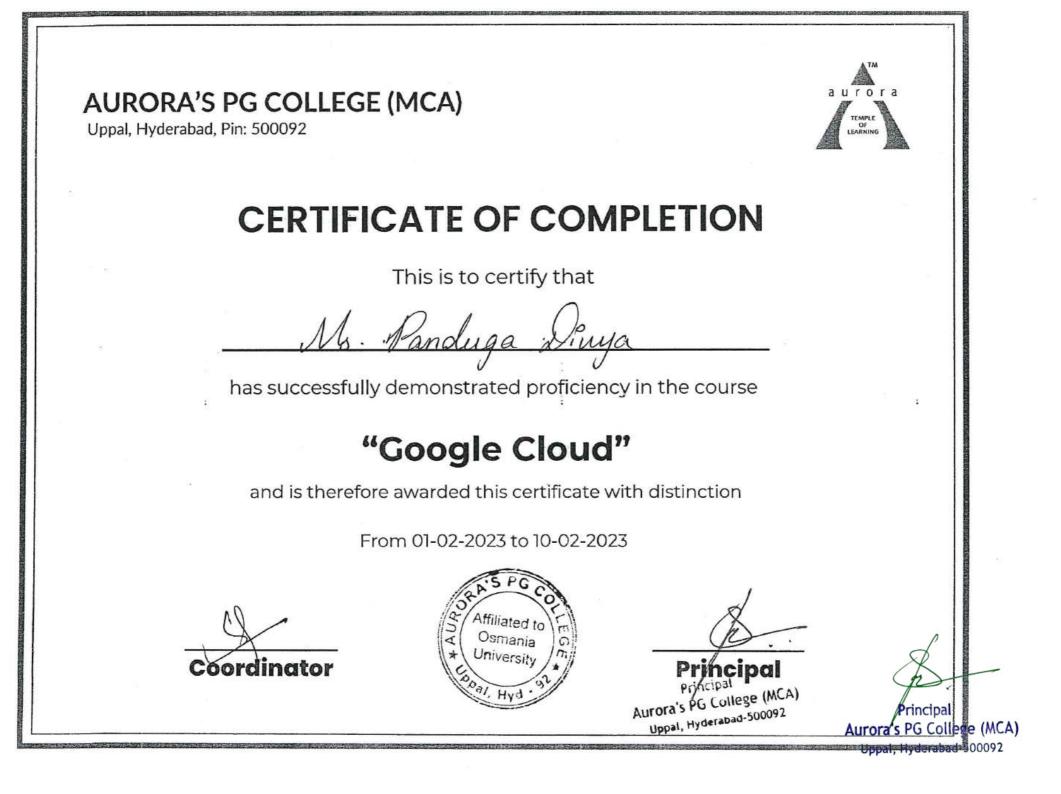

#### **1. Certificate Program on Cyber Security**

Uppal, Hyderabad, Pin: 500092

# **CERTIFICATE OF COMPLETION**

This is to certify that

Ms. Bonduquía Praywala

has successfully demonstrated proficiency in the course

### "Cyber Security"

and is therefore awarded this certificate with distinction

From 03.10.2023 to 13.10.2023

Coordinator

PG College (MCA)

Hyderabad-500092

auro

TEMPLE

Principal

Aurora's PG College (MCA)

Principal

Aurora's PG College (MCA)

AURORA'S PG COLLEGE (MCA) auro Uppal, Hyderabad, Pin: 500092 **CERTIFICATE OF COMPLETION** This is to certify that Ms. Panduga Divya has successfully demonstrated proficiency in the course "Cyber Security" and is therefore awarded this certificate with distinction From 03.10.2023 to 13.10.2023 ffiliated Coordinator Osmania Principal College (MCA) Aurora's PG College (MCA)