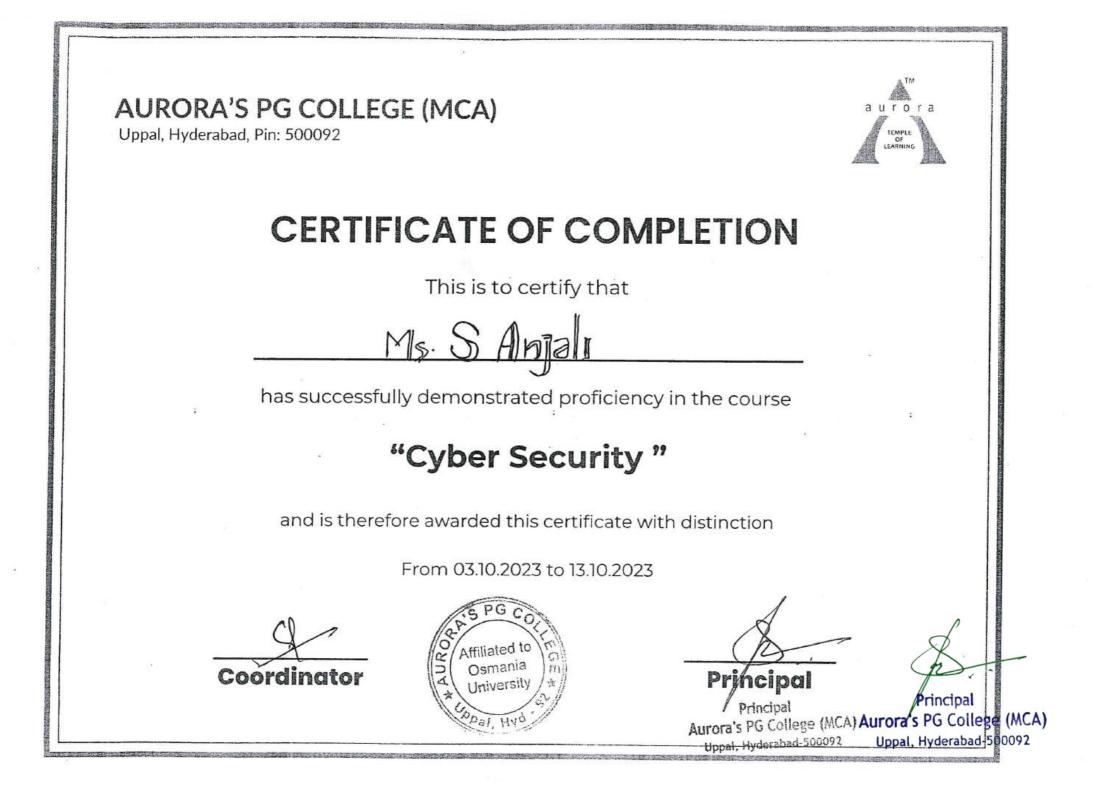

#### **1. Certificate Program on Cyber Security**

Uppal, Hyderabad, Pin: 500092

# **CERTIFICATE OF COMPLETION**

This is to certify that

Ms. Bonduquía Praywala

has successfully demonstrated proficiency in the course

### "Cyber Security"

and is therefore awarded this certificate with distinction

From 03.10.2023 to 13.10.2023

Coordinator

PG College (MCA)

Hyderabad-500092

auro

TEMPLE

Principal

Aurora's PG College (MCA)

Principal

Aurora's PG College (MCA)