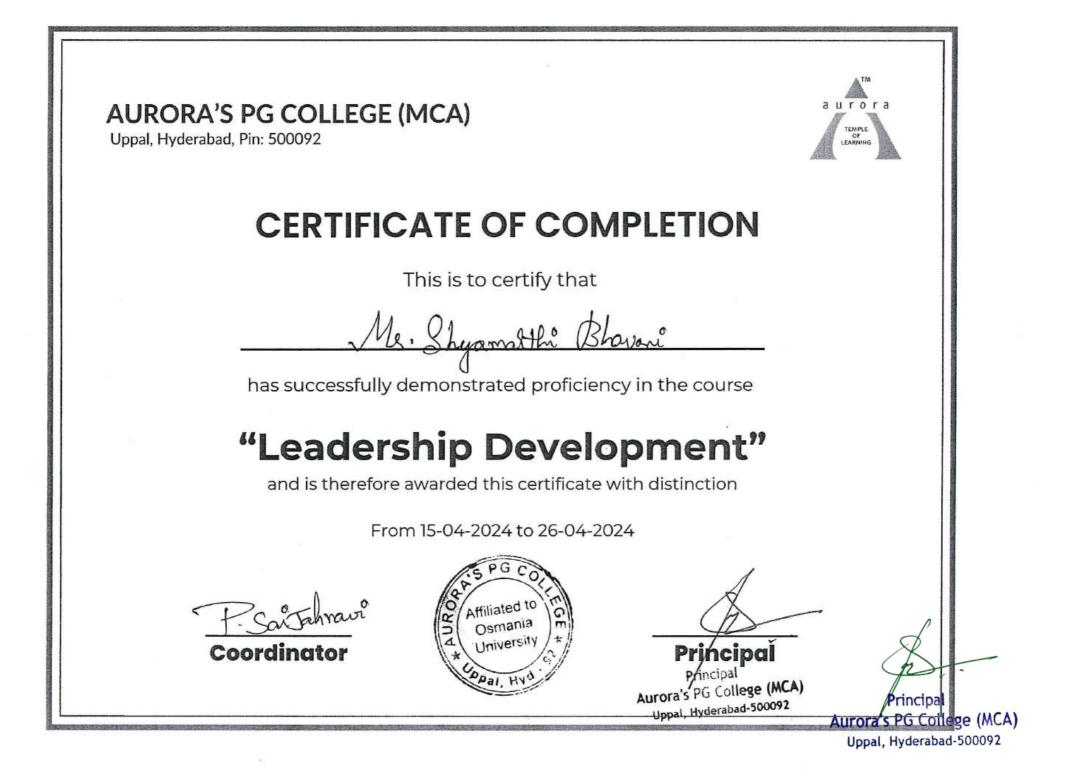

#### **10 Certificates for Each Course**

(Enclosed in the below given order)

| S.No | Name of Certificate/Value Added Course                      | Academic Year        |
|------|-------------------------------------------------------------|----------------------|
| 1    | Certificate Program on Cyber Security                       | 2023-24              |
| 2    | Training Program on Project Management                      | 2023-24              |
| 3    | Certificate Program on Video Analytics                      | 2023-24              |
| 4    | Bridge Course on Fundamentals of Programming                | 2023-24              |
| 5    | Bridge Course on Fundamentals of Statistics                 | 2023-24              |
| 6    | Certificate Program on DataScience and BigData Analytics    | 2023-24              |
| 7    | Certificate Program on Start-Up Marketing                   | 2023-24              |
| 8    | Certificate Program on AI and ML in Business                | 2023-24              |
| 9    | Training Program on IT Fundamentals                         | 2023-24              |
| 10   | Training Program on Django                                  | 2023-24              |
| 11   | Certificate Program on Leadership Development               | 2023-24              |
| 12   | Certificate Program on Entrepreneurial Strategic Management | 2023-24              |
| 13   | Certificate Program on Investment Risk Management           | 2022-23              |
| 14   | Certificate Program on Python for IoT                       | 2022-23              |
| 15   | Bridge Course on Fundamentals of Statistics                 | 2022-23              |
| 16   | Certificate Program on Ethical Hacking                      | 2022-23              |
| 17   | Training Program on Digital Tools for Business              | 2022-23              |
| 18   | Certificate Program on Financial Modeling                   | 2022-23              |
| 19   | Bridge Course on Fundamentals of Programming                | 2022-23              |
| 20   | Certificate Program on Google Cloud                         | 2022-23              |
| 21   | Training Program on Data Analytics                          | 2022-23              |
| 22   | Certificate Program on Business Analytics and DataScience   | 2022-23              |
| 23   | Training Program on Generative AI                           | 2022-23              |
| 24   | Certificate Program on Agile Project Management             | 2021-22<br>Principal |