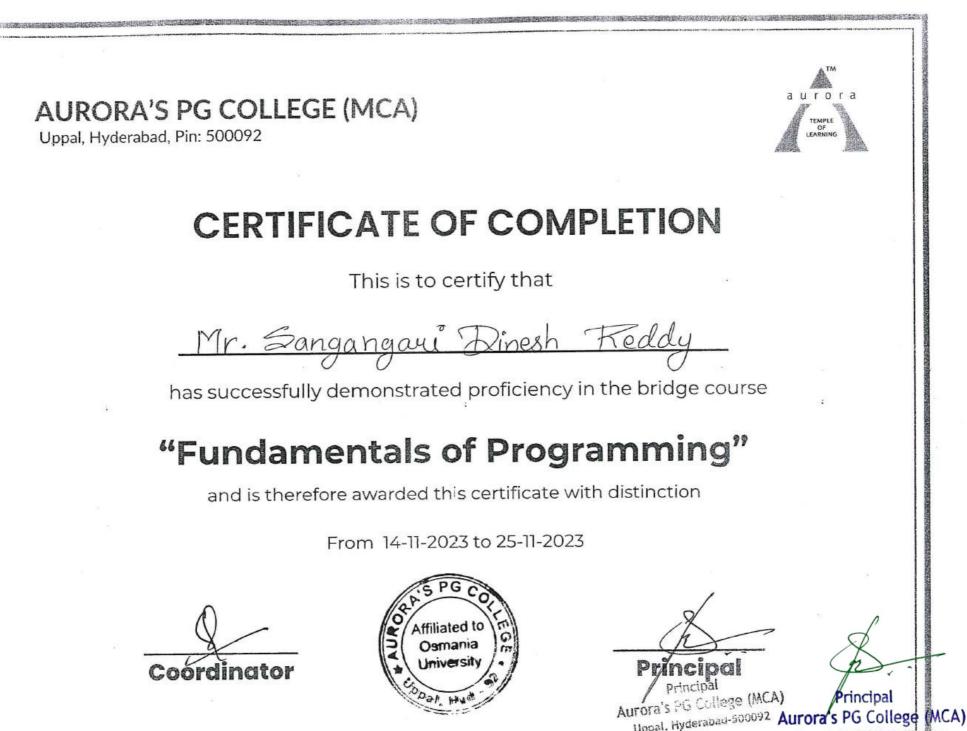

#### 4. Bridge Course on Fundamentals of Programming

auro AURORA'S PG COLLEGE (MCA) TEMPLE Uppal, Hyderabad, Pin: 500092 FARMING **CERTIFICATE OF COMPLETION** This is to certify that Ms. Shanigarapu Akhila has successfully demonstrated proficiency in the bridge course "Fundamentals of Programming" and is therefore awarded this certificate with distinction From 14-11-2023 to 25-11-2023 Osmania Princip Coordinato Principal Principal College (MLA Aurora's PG College (MCA) Honal Hyderabad

This is to certify that

Mr. MD Mustag Ahmed

has successfully demonstrated proficiency in the bridge course

## "Fundamentals of Programming"

and is therefore awarded this certificate with distinction

From 14-11-2023 to 25-11-2023

oordinato

Principal

Uppal, Hyderabad-5

AURORA'S PG COLLEGE (MCA) Uppal, Hyderabad, Pin: 500092 **CERTIFICATE OF COMPLETION** This is to certify that Ms. Komshetpally Krishnaveni has successfully demonstrated proficiency in the bridge course "Fundamentals of Programming" and is therefore awarded this certificate with distinction From 14-11-2023 to 25-11-2023 Osmania Ceardinator Aurora's PG College (MCA) Principal yderabad-500092 Aurora's PG College MCA) Uppal, Hyderabad-