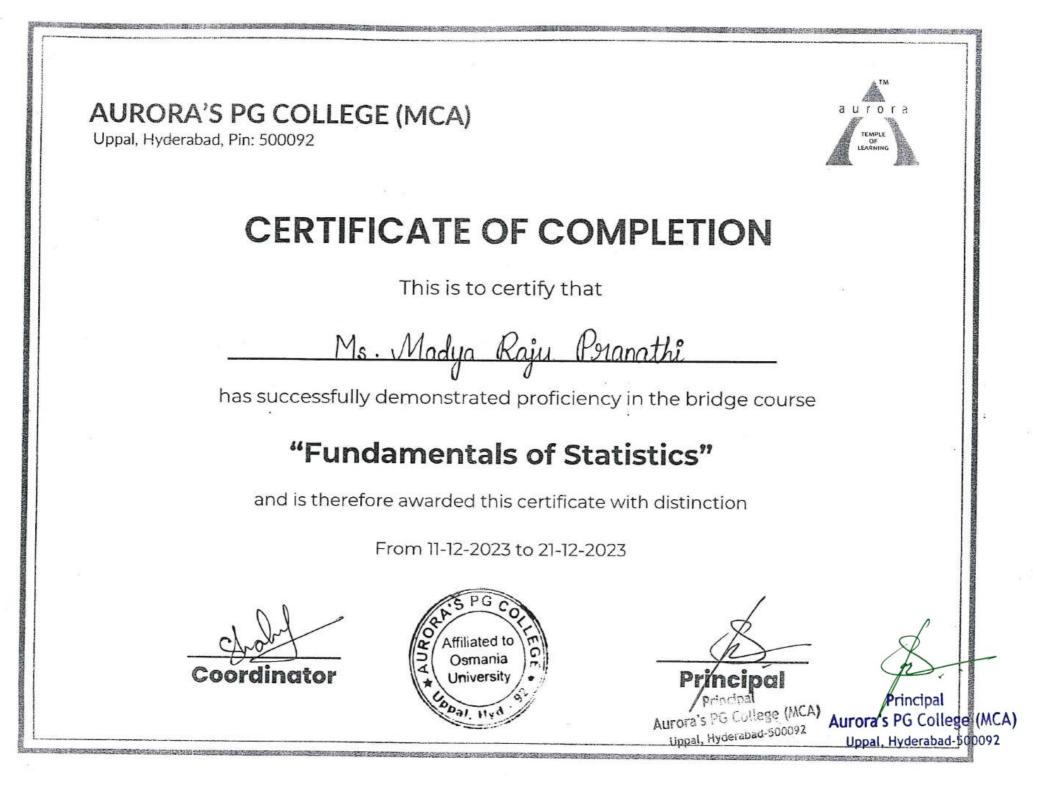

#### **5. Bridge Course on Fundamentals of Statistics**

| AL | IRO | RA'S | PG COLLEGE | (MCA) |
|----|-----|------|------------|-------|
|    |     |      | D' 500000  |       |

Principal

Uppal, Hyderabad, Pin: 500092

# **CERTIFICATE OF COMPLETION**

This is to certify that

Ms. Swappa Bantu

has successfully demonstrated proficiency in the bridge course

#### "Fundamentals of Statistics"

and is therefore awarded this certificate with distinction

From 11-12-2023 to 21-12-2023

Coordinator

| AURORA'S          | PG COLLEGE (MCA) |
|-------------------|------------------|
| Uppal, Hyderabad, | Pin: 500092      |
|                   |                  |