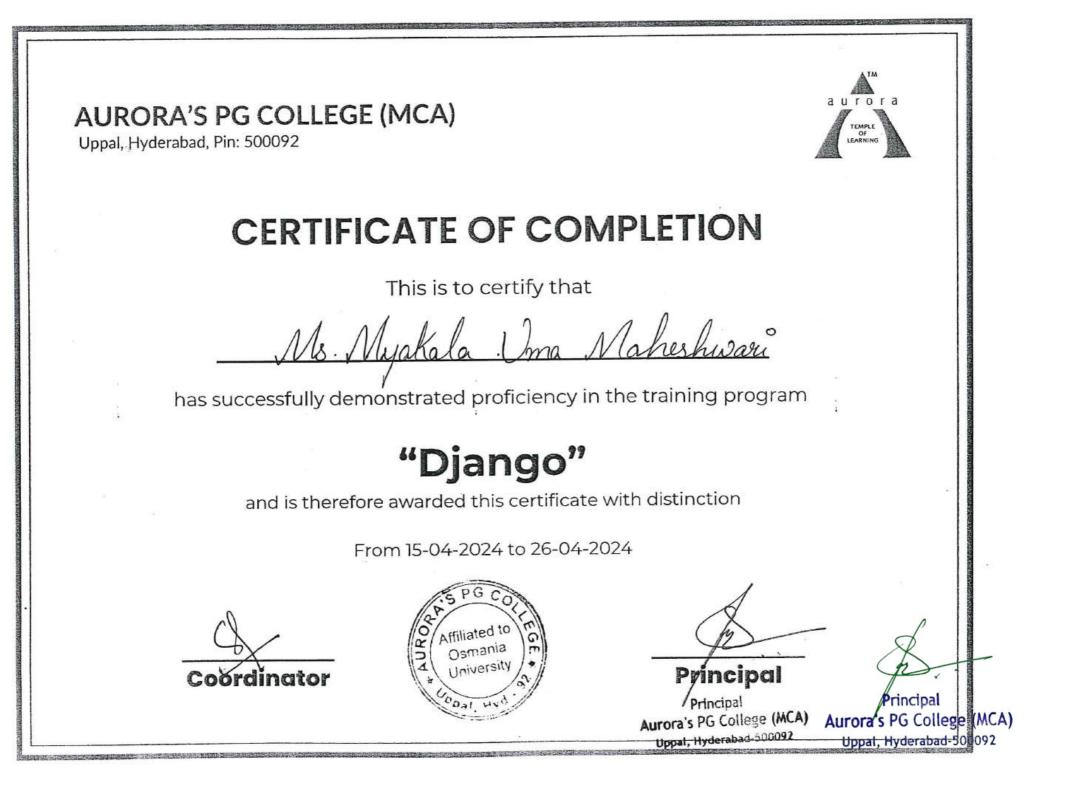

### "Cyber Security"

and is therefore awarded this certificate with distinction

From 03.10.2023 to 13.10.2023

Coordinator

Aurora's PG College (MCA)

Hyderabad-500092

AURORA'S PG COLLEGE (MCA) aurora Uppal, Hyderabad, Pin: 500092 TEMPLE **CERTIFICATE OF COMPLETION** This is to certify that Uma Maheshwarr Ms. Myaka has successfully demonstrated proficiency in the course "Cyber Security" and is therefore awarded this certificate with distinction From 03.10.2023 to 13.10.2023 Affiliated to Osmania Coordinator Jniversit Principal G College (MCA) Aurora's PG College (MCA) Hyderabad-500092