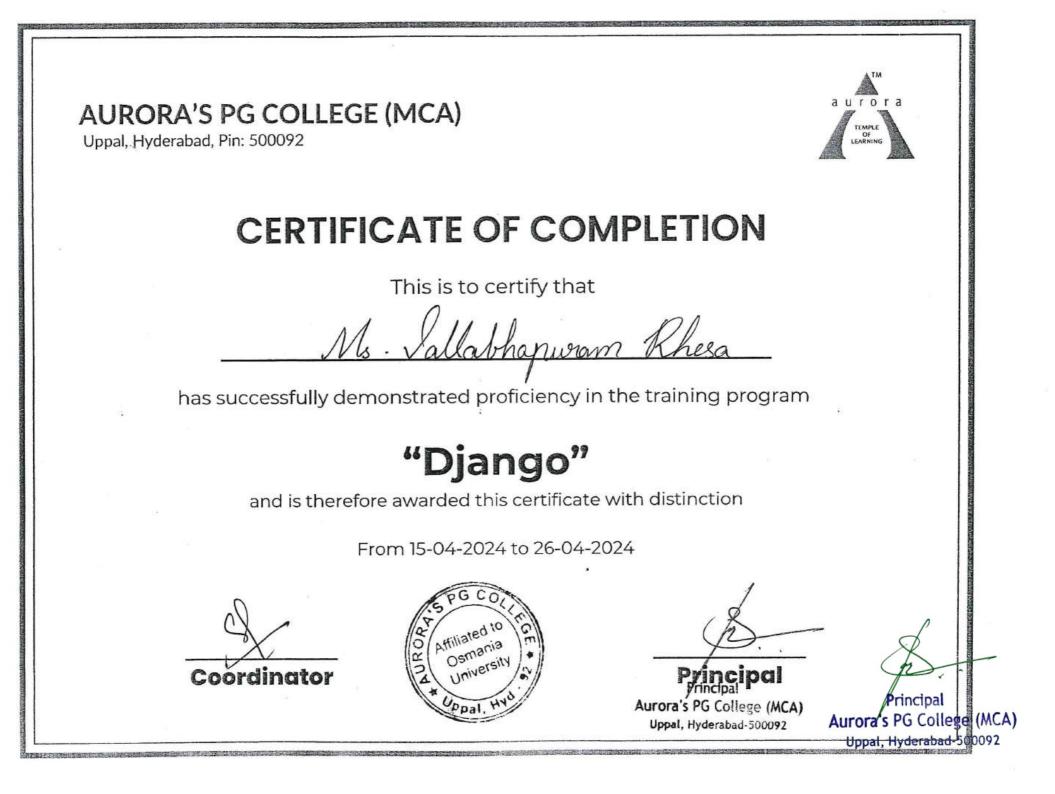

### **CERTIFICATE OF COMPLETION**

This is to certify that

MIS. Vallabhapuram Rhesa

has successfully demonstrated proficiency in the course

### "Cyber Security"

and is therefore awarded this certificate with distinction

From 03.10.2023 to 13.10.2023

Coordinator

Aurora's PG College (MCA)

Hyderabad-500092

AURORA'S PG COLLEGE (MCA) aurora Uppal, Hyderabad, Pin: 500092 TEMPLE **CERTIFICATE OF COMPLETION** This is to certify that Uma Maheshwarr Ms. Myaka has successfully demonstrated proficiency in the course "Cyber Security" and is therefore awarded this certificate with distinction From 03.10.2023 to 13.10.2023 Affiliated to Osmania Coordinator Jniversit Principal G College (MCA) Aurora's PG College (MCA) Hyderabad-500092