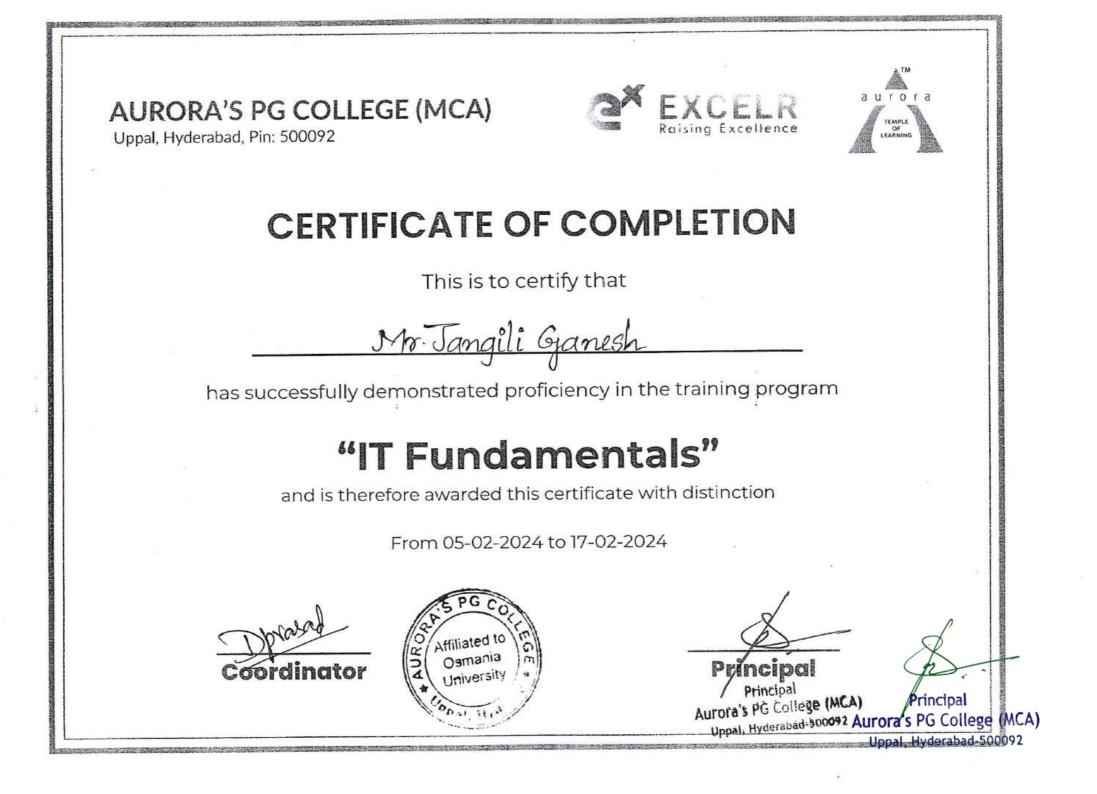

n

has successfully demonstrated proficiency in the training program

# "IT Fundamentals"

and is therefore awarded this certificate with distinction

From 05-02-2024 to 17-02-2024









Uppal, Hyderabad, Pin: 500092

## **CERTIFICATE OF COMPLETION**

This is to certify that

M/S Mudiga Managa

has successfully demonstrated proficiency in the training program

# "IT Fundamentals"

and is therefore awarded this certificate with distinction

From 05-02-2024 to 17-02-2024





Hyderabad







Uppal, Hyderabad, Pin: 500092

# **CERTIFICATE OF COMPLETION**

This is to certify that

M/s. Chittimilla Bhagya Laxmi

has successfully demonstrated proficiency in the training program

# "IT Fundamentals"

and is therefore awarded this certificate with distinction

From 05-02-2024 to 17-02-2024





AURORA'S PG COLLEGE (MCA)





Principal

Aurora's PG College (MCA)

Uppal, Hyderabad, Pin: 500092

### **CERTIFICATE OF COMPLETION**

This is to certify that

Mr. Gundemoni-Aka

has successfully demonstrated proficiency in the training program

## "IT Fundamentals"

and is therefore awarded this certificate with distinction

From 05-02-2024 to 17-02-2024



Aurora's PG College (MCA)

Uppal, Hyderabad-500092



Raising Excellence



Principal

Uppal, Hyderabad

ora's PG College (MCA)

## **CERTIFICATE OF COMPLETION**

This is to certify that

Mr. Syed Narred Pasha

has successfully demonstrated proficiency in the training program

# "IT Fundamentals"

and is therefore awarded this certificate with distinction

From 05-02-2024 to 17-02-2024





Principal Aurora's PG College (M

Hyderabad