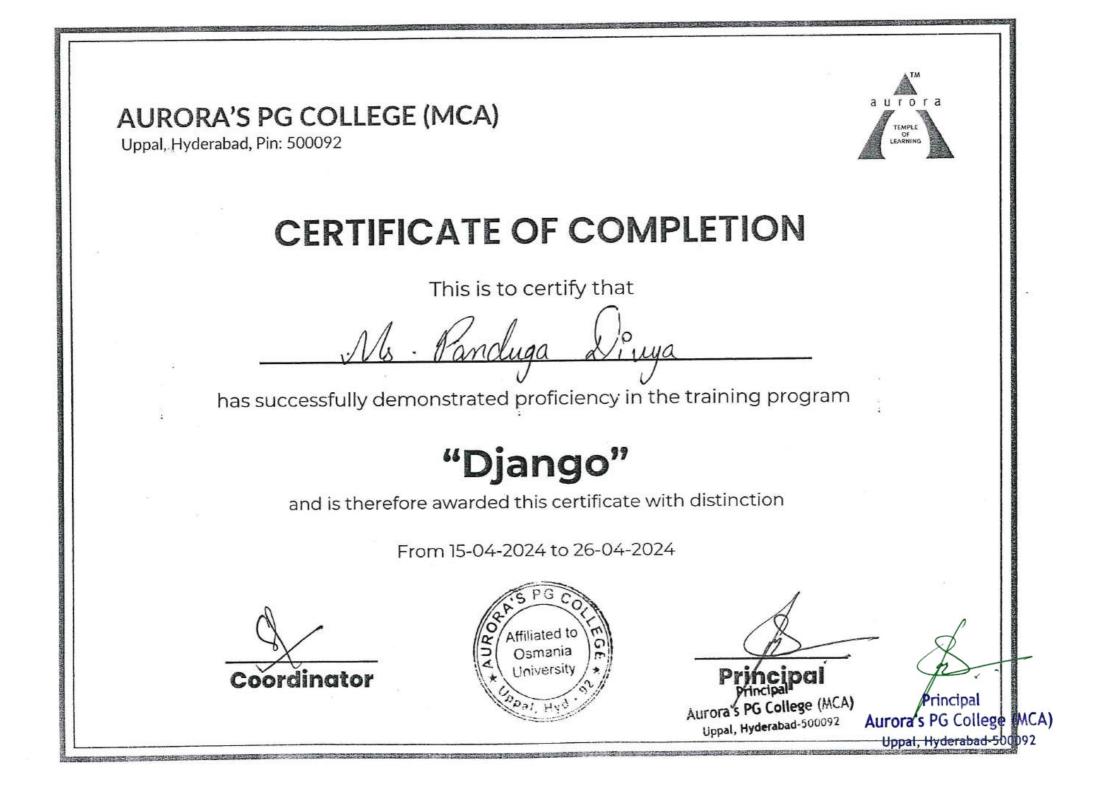

AURORA'S PG COLLEGE (MCA) auro Uppal, Hyderabad, Pin: 500092 **CERTIFICATE OF COMPLETION** This is to certify that Ms. Panduga Divya has successfully demonstrated proficiency in the course "Cyber Security" and is therefore awarded this certificate with distinction From 03.10.2023 to 13.10.2023 ffiliated Coordinator Osmania Principal College (MCA) Aurora's PG College (MCA)