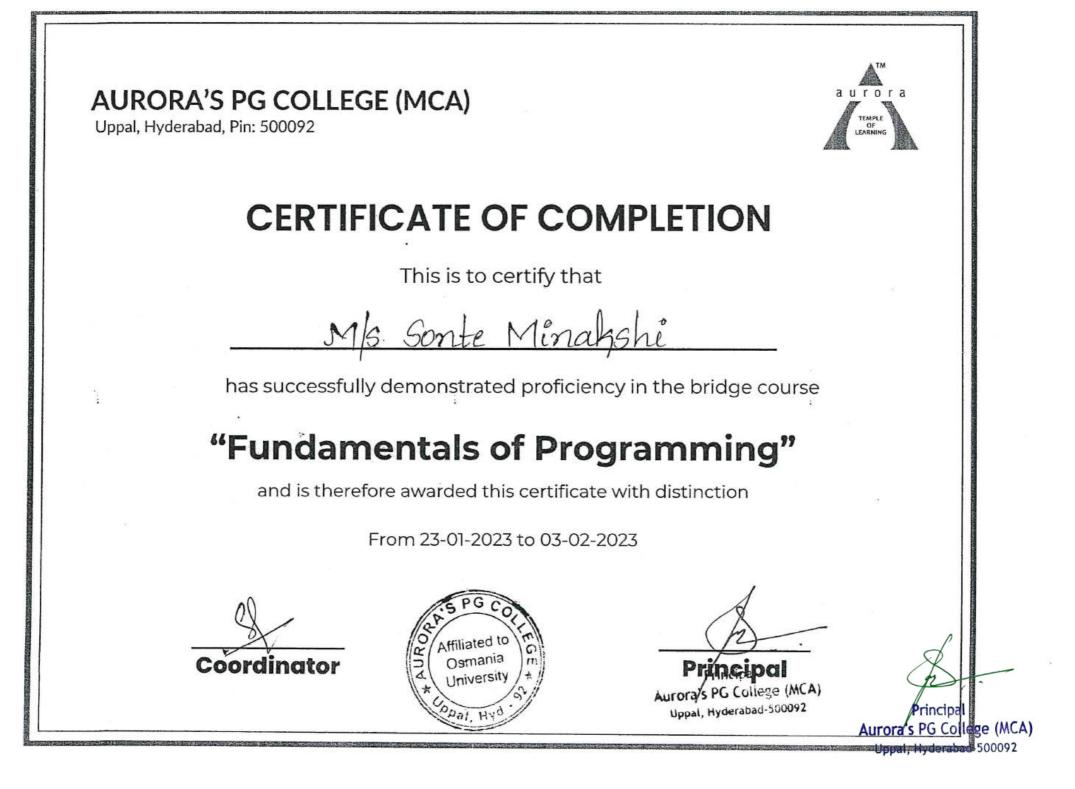

# **CERTIFICATE OF COMPLETION**

This is to certify that Ms. Sonte Minakshi

has successfully demonstrated proficiency in the course

### "Cyber Security"

and is therefore awarded this certificate with distinction

From 03.10.2023 to 13.10.2023

Coordinator

Principa

Aurora's College (MCA) Uppal, Hyderabad-500092

Principal Aurora's PG College (MCA) Uppal, Hyderab