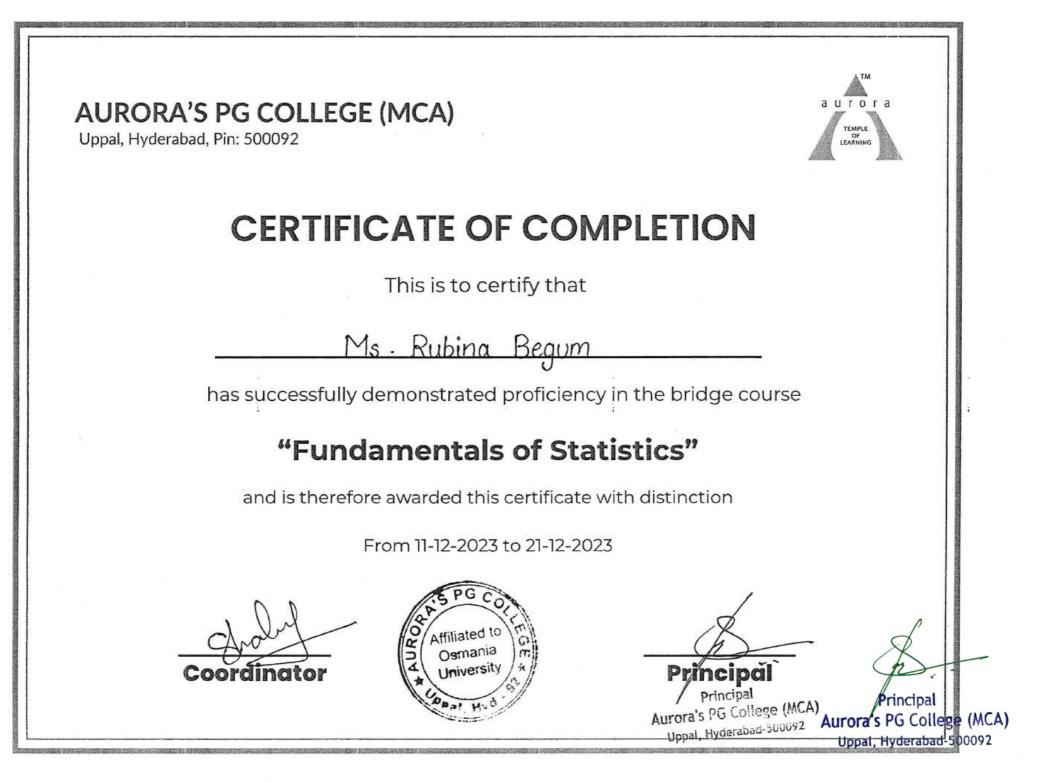

#### **5. Bridge Course on Fundamentals of Statistics**

| AL | IRO | RA'S | PG COLLEGE | (MCA) |
|----|-----|------|------------|-------|
|    |     |      | D' 500000  |       |

Principal

Uppal, Hyderabad, Pin: 500092

# **CERTIFICATE OF COMPLETION**

This is to certify that

Ms. Swappa Bantu

has successfully demonstrated proficiency in the bridge course

#### "Fundamentals of Statistics"

and is therefore awarded this certificate with distinction

From 11-12-2023 to 21-12-2023

Coordinator

| AURORA'S          | PG COLLEGE (MCA) |
|-------------------|------------------|
| Uppal, Hyderabad, | Pin: 500092      |
|                   |                  |